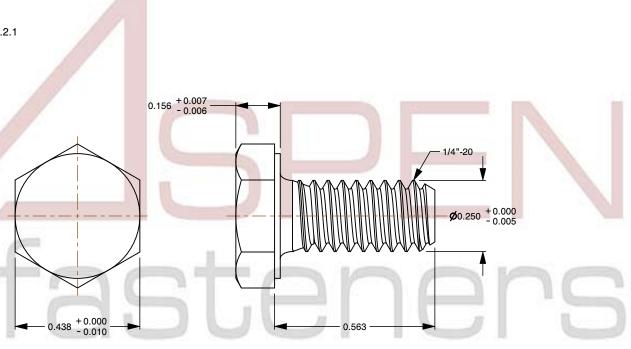

## Notes:

1. Category: Cap Screws

2. System of Measurement: Inch

3. Head Style: Hex Head

4. Head Style Detail: Washer Face

5. Drive Style: External Hex Drive

6. Pitch: UNC Coarse Thread

7. Thread Direction: Right-Hand Thread

8. Point: Chamfered Point

9. Material: Titanium

10. Material Grade: Grade 211. Material Processes: Polished

12. Coating: Uncoated

13. Standards and Specifications: ASME B18.2.1

This file and any associated information and specifications are provided for reference and evaluation purposes only and is subject to change without notice. Aspen Fasteners Inc. makes

SCALE 2.966

PRODUCT NAME 1/4"-20 X 9/16" Hex Head Cap Screws Bolts, UNC Coarse Thread, Titanium Grade 2

PART NUMBER: TI001-1420X916

UNIT INCHES

ISSUED 2024-01-09

SHEET 1 of 1