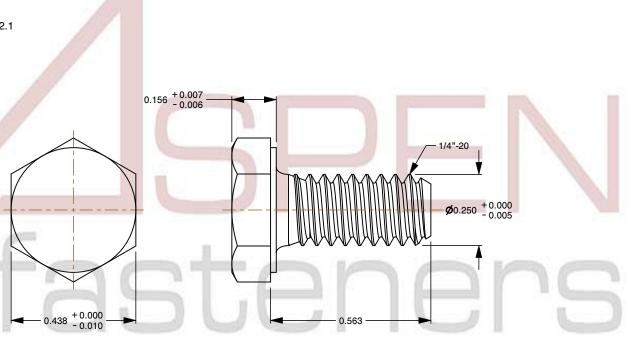

## Notes:

1. Category: Cap Screws

2. System of Measurement: Inch

3. Head Style: Hex Head

4. Head Style Detail: Washer Face

5. Drive Style: External Hex Drive

6. Pitch: UNC Coarse Thread

7. Thread Direction: Right-Hand Thread

8. Point: Chamfered Point

9. Material: Titanium

10. Material Grade: Grade 511. Material Processes: Polished

12. Coating: Uncoated

13. Standards and Specifications: ASME B18.2.1

This file and any associated information and specifications are provided for reference and evaluation purposes only and is subject to change without notice. Aspen Fasteners Inc. makes

SCALE 2.966

PRODUCT NAME 1/4"-20 X 9/16" Hex Head Cap Screws Bolts, UNC Coarse Thread, Titanium Grade 5

PART NUMBER: TI003-1420X916

UNIT INCHES

ISSUED 2024-01-09

SHEET 1 of 1