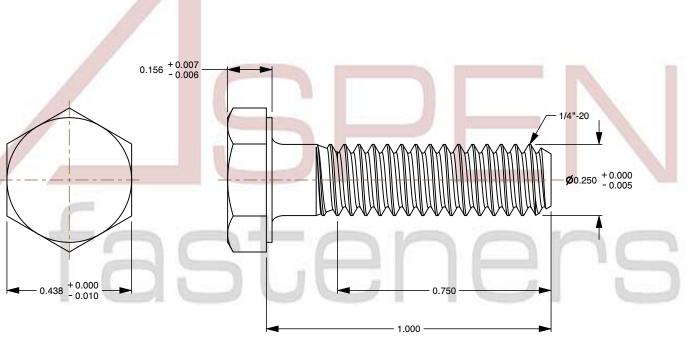

1. Category: Cap Screws

2. System of Measurement: Inch

3. Head Style: Hex Head

4. Head Style Detail: Washer Face

5. Drive Style: External Hex Drive

6. Pitch: UNC Coarse Thread

7. Thread Direction: Right-Hand Thread

8. Point: Chamfered Point

9. Material: Titanium

10. Material Grade: Grade 5

11. Material Processes: Polished

12. Coating: Uncoated

13. Standards and Specifications: ASME B18.2.1

This file and any associated information and specifications are provided for reference and evaluation purposes only and is subject to change without notice. Aspen Fasteners Inc. makes

SCALE 2.966

PRODUCT NAME 1/4"-20 X 1" Hex Head Cap Screws Bolts, UNC Coarse Thread, Titanium Grade 5

PART NUMBER: TI003-1420X1

UNIT INCHES

ISSUED 2024-01-09

SHEET 1 of 1