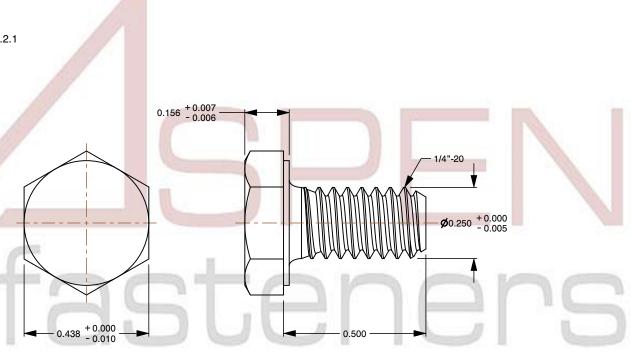

## Notes:

1. Category: Cap Screws

2. System of Measurement: Inch

3. Head Style: Hex Head

4. Head Style Detail: Washer Face

5. Drive Style: External Hex Drive

6. Pitch: UNC Coarse Thread

7. Thread Direction: Right-Hand Thread

8. Point: Chamfered Point

9. Material: Titanium

10. Material Grade: Grade 511. Material Processes: Polished

12. Coating: Uncoated

13. Standards and Specifications: ASME B18.2.1

This file and any associated information and specifications are provided for reference and evaluation purposes only and is subject to change without notice. Aspen Fasteners Inc. makes

SCALE 2.966

PRODUCT NAME
1/4"-20 X 1/2" Hex Head Cap Screws Bolts,
UNC Coarse Thread, Titanium Grade 5

PART NUMBER: TI003-1420X12

UNIT INCHES

ISSUED 2024-01-09

SHEET 1 of 1