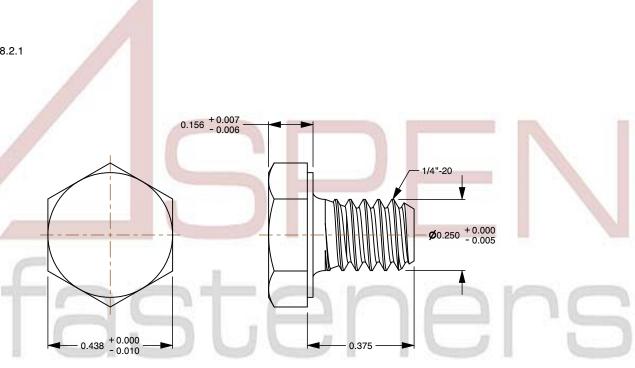

## Notes:

1. Category: Cap Screws

2. System of Measurement: Inch

3. Head Style: Hex Head

4. Head Style Detail: Washer Face

5. Drive Style: External Hex Drive

6. Pitch: UNC Coarse Thread

7. Thread Direction: Right-Hand Thread

8. Point: Chamfered Point

9. Material: Titanium

10. Material Grade: Grade 511. Material Processes: Polished

12. Coating: Uncoated

13. Standards and Specifications: ASME B18.2.1

This file and any associated information and specifications are provided for reference and evaluation purposes only and is subject to change without notice. Aspen Fasteners Inc. makes

SCALE 2.966

PRODUCT NAME 1/4"-20 X 3/8" Hex Head Cap Screws Bolts, UNC Coarse Thread, Titanium Grade 5

PART NUMBER: TI003-1420X38

UNIT INCHES

ISSUED 2024-01-09

SHEET 1 of 1